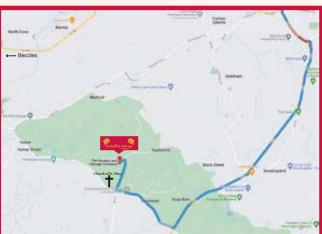

## **Paint Stripping Services**

**After** 

How to find us

#### **Tinkers Barns, Tinkers Lane** Henstead, Nr.Southwold Suffolk NR34 7LB

Is "Open by Appointment" and Weds 10-4pm Sat 10-2pm Tel: 01502 743120 Mob: 07767 647242

> sales@reclaimandsalvage.co.uk purchasing@reclaimandsalvage.co.uk www.reclaimandsalvage.co.uk